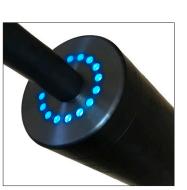

Just plug into a standard wall outlet and start charging. An elegant LED ring at the top of the aircraft-grade aluminum enclosure lets you know when you are fully charged and ready to go.

Comes standard with a 'Quik Connect' wall bracket for easy mounting and an industry standard J1772 coupler\*\*

#### Display:

• LED ring charge status message display

If you would like to speak to a WattZilla representative who can answer questions regarding Black Mamba, contact us at 857-389-9893 or info@wattzilla.com.