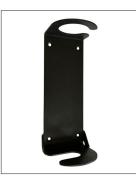

Just plug into a standard wall outlet and start charging. An elegant LED ring at the top of the aircraft-grade aluminum enclosure lets you know when you are fully charged and ready to go.

Comes standard with a 'Quik Connect' wall bracket for easy mounting and an industry standard J1772 coupler\*\*

#### Mounting:

• 'Quik Connect' wall bracket