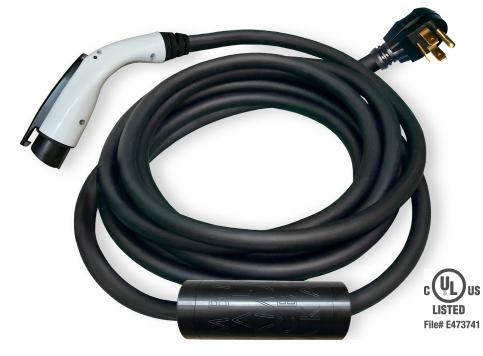

### Have the peace of mind that comes with a UL Listed charger.

The Black Mamba is our lightweight, UL Listed EV charging solution. A compact but ultra strong enclosure protects electronics while the 25 foot cable can reach your charging port no matter which way you park. Available in both 40 AMP and 48 AMP models.

Just plug into a standard wall outlet and start charging. An elegant LED ring at the top of the aircraft-grade aluminum enclosure lets you know when you are fully charged and ready to go.

Comes standard with a 'Quik Connect' wall bracket for easy mounting and an industry standard J1772 coupler\*\*

#### J1772 Coupler\*:

- 1 with 25' cable
- 6' power cable

#### **Power Supply:**

- 40 AMP: NEMA 14-50
- 48 AMP: NEMA 14-60