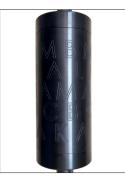

# **BLACK MAMBA**

## Lightweight EV Charger



### Have the peace of mind that comes with a UL Listed charger.

The Black Mamba is our lightweight, UL Listed EV charging solution. A compact but ultra strong enclosure protects electronics while the 25 foot cable can reach your charging port no matter which way you park. Available in both 40 AMP and 48 AMP models.

Just plug into a standard wall outlet and start charging. An elegant LED ring at the top of the aircraft-grade aluminum enclosure lets you know when you are fully charged and ready to go.

Comes standard with a 'Quik Connect' wall bracket for easy mounting and an industry standard J1772 coupler\*\*







Available in two models:

- 40-AMP from \$999
- <sup>4</sup> 48-AMP from \$1099

#### Enclosure:

• T6061 aircraft grade aluminum, Rated 4X

#### J1772 Coupler\*:

- 1 with 25' cable
- 6' power cable

#### **Power Supply:**

- 40 AMP: NEMA 14-50
- 48 AMP: NEMA 14-60

#### Mounting:

• 'Quik Connect' wall bracket

#### Display:

• LED ring charge status message display

If you would like to speak to a WattZilla representative who can answer questions regarding Black Mamba, contact us at 857-389-9893 or info@wattzilla.com.

\*\* Some vehicles require special adapters. Consult your vehicle's user manual for more information. Tesla includes a J1772 adapter with every vehicle.